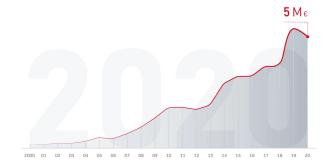

#### **EUROTUX GROUP'S REVENUE**

20 YEARS +300

+70 EMPLOYEES

80%
HIGHER
EDUCATION